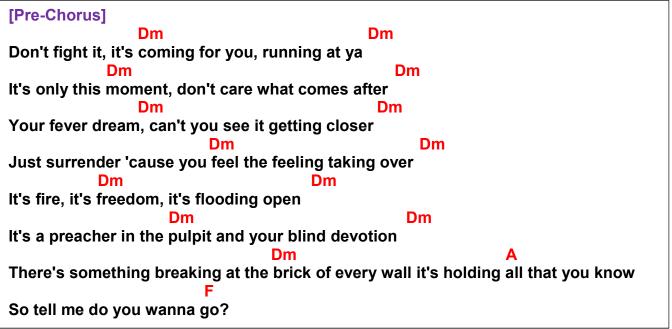

## The Greatest Show: The Greatest Showman

| Intro:<br>Dm F Dm<br>Woah             | } 4 x or unless you get bored<br>}                                                    | Dm<br>• | F  |
|---------------------------------------|---------------------------------------------------------------------------------------|---------|----|
| N.C.<br>Ladies and<br>Dm F Dm<br>Woah | gents, this is the moment you've waited for                                           | A       | c  |
| N.C.                                  | hing in the dark, your sweat soaking through the floor                                | G       | ВЬ |
| N.C.<br>And buried<br>Taking you      | in your bones there's an ache that you can't ignore r breath, stealing your mind A Dm |         |    |
| And all that                          | was real is left behind                                                               |         |    |