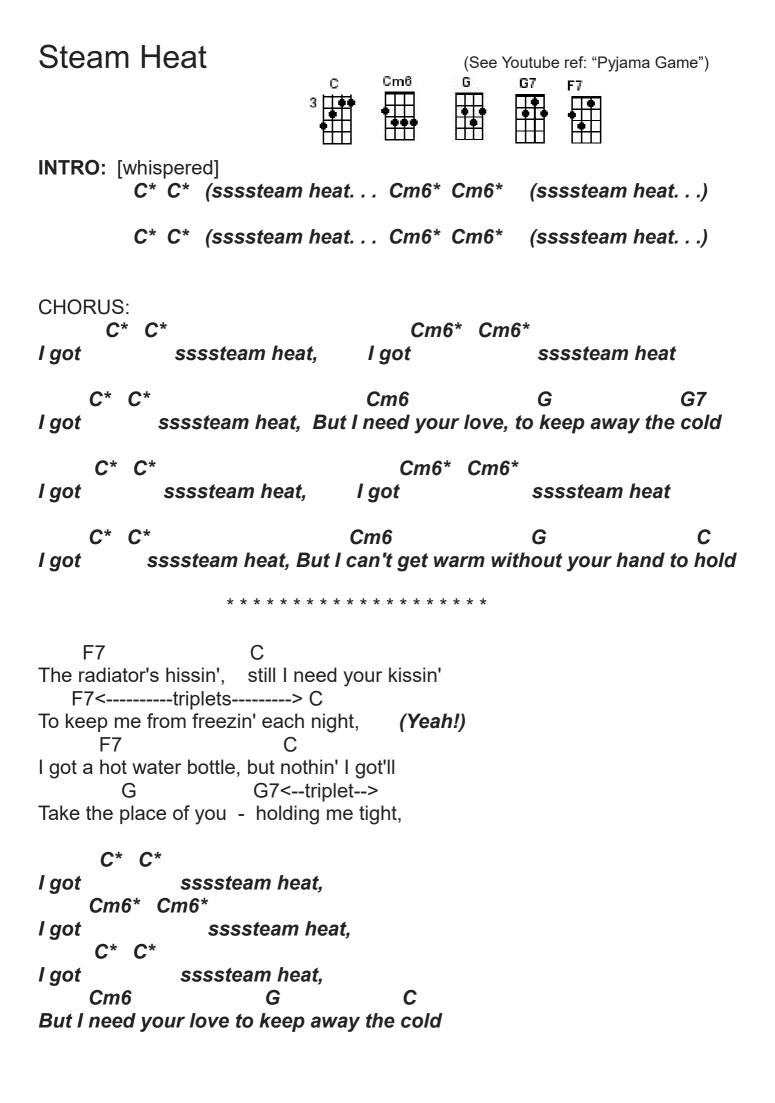

```
As Intro: [whispered]
          C* C* (ssssteam heat... Cm6* Cm6*
                                                    (ssssteam heat. . .)
          C* C* (ssssteam heat... Cm6* Cm6*
                                                    (ssssteam heat. . .)
               F7
They told me to put some more coal in the boiler,
They told me to put some more coal in the boiler,
They told me to put some more coal in the boiler,
                    G7*
But that don't do no good! (spoken)
               F7
They told me to pour some more oil in the burner,
They told me to pour some more oil in the burner,
They told me to pour some more oil in the burner,
                    G7*
But that don't do no good! (spoken)
                 * * * * * * * * * * * * * * * * * *
CHORUS:
    F7
                     C
The radiator's hissin', still I need your kissin'...
   F7<----->C
To keep me from freezin' each night,
                                       (Yeah!)
I got a hot water bottle, but nothin' I got'll...
                     G7<--triplet---->
         G
Take the place of you holding me tight,
       C* C*
I got
               ssssteam heat,
     Cm6* Cm6*
I got
                 ssssteam heat,
I got
               ssssteam heat
     Cm6
                                                 G7
But I need-----to-----keep----a-way-----the----cold,
     C*
             C*!
     Steam heat!
```