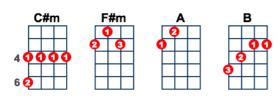

### C#m F#m A B

C#m F#m The club isn't the best place to find a lover Α В So the bar is where I go (mmm mmm mmm) C#m F#m Me and my friends at the table doing shots Α В Drinking faster and then we talk slow (mmm mmm) C#m F#m Come over and start up a conversation with just me Α В And trust me I'll give it a chaaaance now (mmm mmm) C#m F#m Take my hand, stop! put van the man on the jukebox Α B And then we start to dance and now I'm singing like