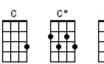

## Mele Kalikimaka – WTF

Intro: 1 bar of C

C

Mele Kalikimaka is the thing to say on a bright

C<sup>o</sup> G7

Hawaiian Christmas day.

Dm7

That's the Island greeting that we send to you