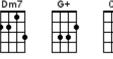

## Mele Kalikimaka – WTF

Intro: 1 bar of C

C

Mele Kalikimaka is the thing to say on a bright

C<sup>o</sup> G7

Hawaiian Christmas day.

Dm7

That's the Island greeting that we send to you

## [Instrumental verse with kazoo]

C

Mele Kalikimaka is the thing to say on a bright

C<sup>o</sup> G7

Hawaiian Christmas day.

Dm7 G7

That's the Island greeting that we send to you

G+