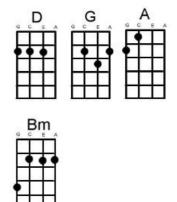

## Friday I'm in Love: The Cure

| Inti                             | o (x2)       |                        |             |              |         |       |   |
|----------------------------------|--------------|------------------------|-------------|--------------|---------|-------|---|
| D                                | G            | D                      | Α           | Bm           | G       | D     | Α |
| D<br>I do<br>D                   | on't ca      |                        | G<br>Mond   | day's b<br>A | lue     |       |   |
| Tuesday's grey and Wednesday too |              |                        |             |              |         |       |   |
| Bn                               |              | , B. C.                | G           | ******       | 10044   | ,     |   |
| Thu                              | ırsday       | I dor                  | n't ca      | re abc       | ut yo   | u     |   |
|                                  | D            | . 11 :                 | Α           | _            |         |       |   |
| ITS                              | Friday       | 'I'M I                 | n iov       | е            |         |       |   |
| D                                |              |                        | G           |              |         |       |   |
| Mo<br>D                          | nday y       | you c                  | an fa       | ll apar<br>A | t       |       |   |
| Tue                              |              | Wedi                   |             |              | ak my   | heart |   |
| Bn<br>Thi                        | า<br>ırsday  | does                   | G<br>en't e | ven st       | art     |       |   |
| 1110                             | D            | uoes                   | А           | ven st       | art     |       |   |
| it's                             | Friday       | 'l'm i                 | n lov       | e            |         |       |   |
| G<br>Sat<br>Bn                   | urday<br>า   | <mark>A</mark><br>wait | and<br>G    |              |         |       |   |
| Sur                              | nday al      | lways                  | com         | nes too      | late    |       |   |
|                                  | )<br>: Frida | y nev                  | A<br>er he  | esitate      | S       |       |   |
|                                  |              |                        |             |              |         |       |   |
| D<br>I do                        | on't ca      | re if I                | G<br>Mond   | day's b      | lack    |       |   |
| Tue                              | esday \      | Wedi                   | nesda       | ay hea       | rt atta | ack   |   |
| Bn                               |              |                        | G           |              |         |       |   |
|                                  | ırsday<br>D  | neve                   | er Ioo<br>A | king b       | ack     |       |   |
|                                  | Friday       | 'l'm i                 |             | e            |         |       |   |
| D                                |              |                        | G           |              |         |       |   |
| _                                | nday         | you c                  | an ho       | old you<br>A | ur hea  | ad    |   |
| D<br>Tue                         | esday \      | Wedi                   | nesda       |              | in be   | ed    |   |
| Bn                               | •            |                        | G           |              |         |       |   |
|                                  | Thursd       | lay w                  |             | the w        | alls in | stead |   |
|                                  | )<br>Friday  | ı'm i                  | A<br>n lov  | <b>e</b>     |         |       |   |
|                                  | y            |                        |             | -            |         |       |   |